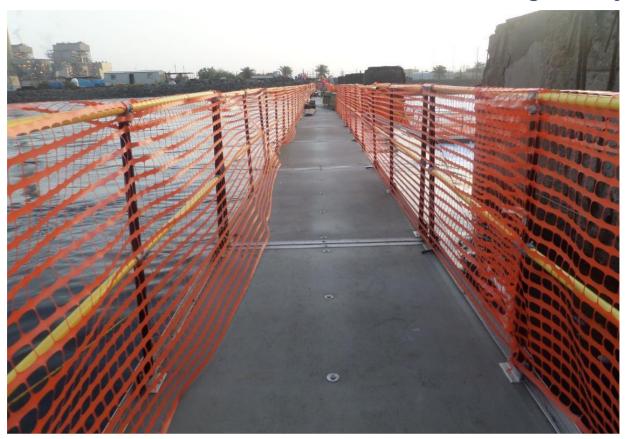

Specialising in Industrial Marine requirements, Xrosswater Gmbh was awarded the contract to design, build, supply and deliver a 140m walkway with all mooring equipment and analysis. The purpose of the walkway is to refurbish the deteriorating concrete on the weir columns and walls by allowing access on top of fast moving water (2mps) over the weir wall at one of Saudi Arabia's critical hydro electric / desalination plants operated by Marafiq.