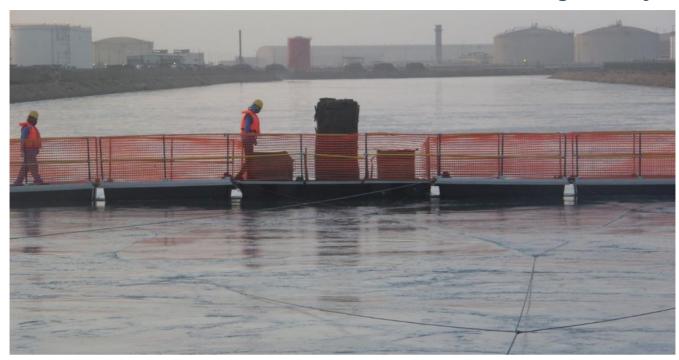

Specialising in Industrial Marine requirements, Xrosswater Gmbh was awarded the contract to design, build, supply and deliver a 140m walkway with all mooring equipment and analysis. The purpose of the walkway is to refurbish the deteriorating concrete on the weir columns and walls by allowing access on top of fast moving water (2mps) over the weir wall at one of Saudi Arabia's critical hydro electric / desalination plants operated by Marafiq.

## Industrial Marine floating walkways

2 critical facts, among others, which differentiates Xrosswater from the plastic leisure "dock", is its overall industrial strength joined with NON SLIP composite deck: Rating R11 to R13. UV Protected FRP sandwich. Made in German for Xrosswater Gmbh