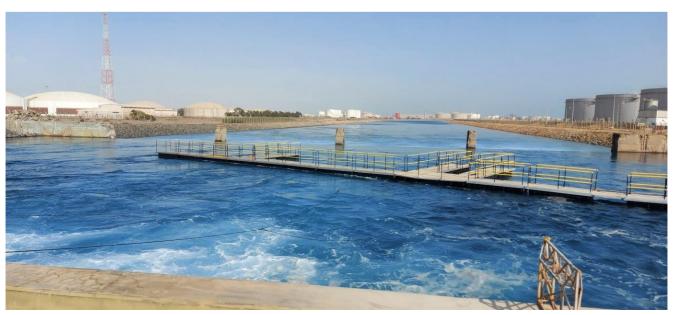

Specialising in Industrial Marine requirements, Xrosswater Gmbh was awarded the contract to design, build, supply and deliver a 140m walkway with all mooring equipment and analysis. The purpose of the walkway is to refurbish the deteriorating concrete on the weir columns and walls by allowing access on top of fast moving water (2mps) over the weir wall at one of Saudi Arabia's critical hydro electric / desalination plants operated by Marafiq.

## Industrial Marine floating walkways

2 critical facts, among others, which differentiates Xrosswater from the plastic leisure "dock", is its overall industrial strength joined with NON SLIP composite deck: Rating R11 to R13. UV Protected FRP sandwich. Made in German for Xrosswater Gmbh