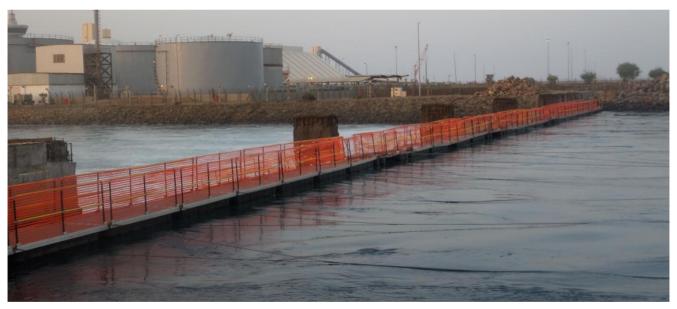

Specialising in Industrial Marine requirements, Xrosswater Gmbh was awarded the contract to design, build, supply and deliver a 140m walkway with all mooring equipment and analysis. The purpose of the walkway is to refurbish the deteriorating concrete on the weir columns and walls by allowing access on top of fast moving water (2mps) over the weir wall at one of Saudi Arabia's critical hydro electric / desalination plants operated by Marafiq.