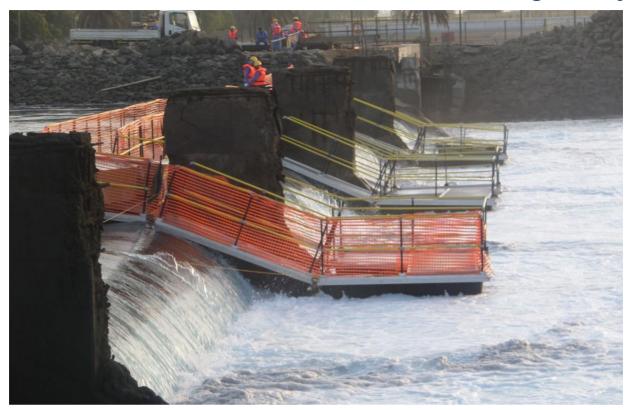

Specialising in Industrial Marine requirements, Xrosswater Gmbh was awarded the contract to design, build, supply and deliver a 140m walkway with all mooring equipment and analysis. The purpose of the walkway is to refurbish the deteriorating concrete on the weir columns and walls by allowing access on top of fast moving water (2mps) over the weir wall at one of Saudi Arabia's critical hydro electric / desalination plants operated by Marafiq.

## Industrial Marine floating walkways

2 critical facts, among others, which differentiates Xrosswater from the plastic leisure "dock", is its overall industrial strength joined with NON SLIP composite deck: Rating R11 to R13. UV Protected FRP sandwich. Made in German for Xrosswater Gmbh