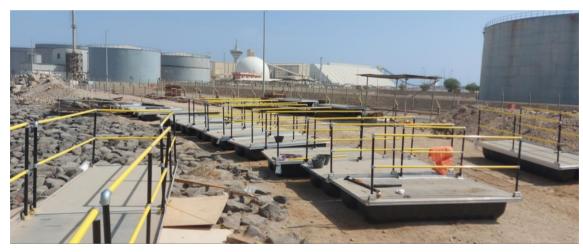

Specialising in Industrial Marine requirements, Xrosswater Gmbh was awarded the contract to design, build, supply and deliver a 140m walkway with all mooring equipment and analysis. The purpose of the walkway is to refurbish the deteriorating concrete on the weir columns and walls by allowing access on top of fast moving water (2mps) over the weir wall at one of Saudi Arabia's critical hydro electric / desalination plants operated by Marafiq.

## Industrial Marine floating walkways

2 critical facts, among others, which differentiates Xrosswater from the plastic leisure "dock", is its overall industrial strength joined with NON SLIP composite deck: Rating R11 to R13. UV Protected FRP sandwich. Made in German for Xrosswater Gmbh