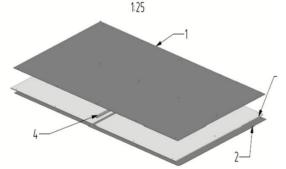

## Industrial Marine floating walkways

2 critical facts, among others, which differentiates Xrosswater from the plastic leisure "dock", is its overall industrial strength joined with NON SLIP composite deck: Rating R11 to R13. UV Protected FRP sandwich. Made in German for Xrosswater Gmbh