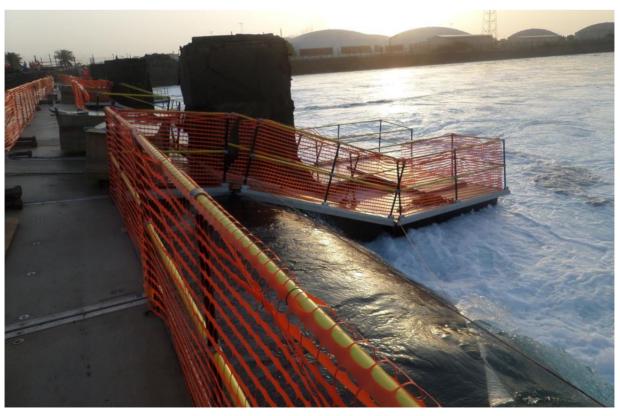

Specialising in Industrial Marine requirements, Xrosswater Gmbh was awarded the contract to design, build, supply and deliver a 140m walkway with all mooring equipment and analysis. The purpose of the walkway is to refurbish the deteriorating concrete on the weir columns and walls by allowing access on top of fast moving water (2mps) over the weir wall at one of Saudi Arabia's critical hydro electric / desalination plants operated by Marafiq.