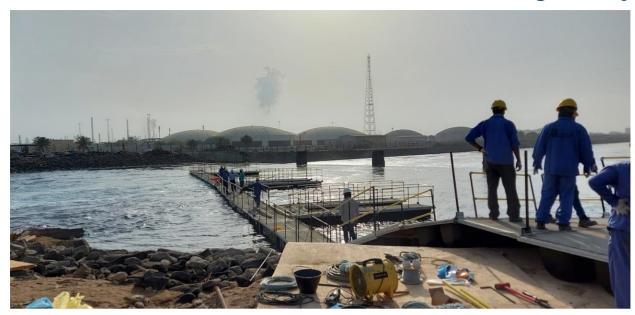

Specialising in Industrial Marine requirements, Xrosswater Gmbh was awarded the contract to design, build, supply and deliver a 140m walkway with all mooring equipment and analysis. The purpose of the walkway is to refurbish the deteriorating concrete on the weir columns and walls by allowing access on top of fast moving water (2mps) over the weir wall at one of Saudi Arabia's critical hydro electric / desalination plants operated by Marafiq.

## Industrial Marine floating walkways

2 critical facts, among others, which differentiates Xrosswater from the plastic leisure "dock", is its overall industrial strength joined with NON SLIP composite deck: Rating R11 to R13. UV Protected FRP sandwich. Made in German for Xrosswater Gmbh