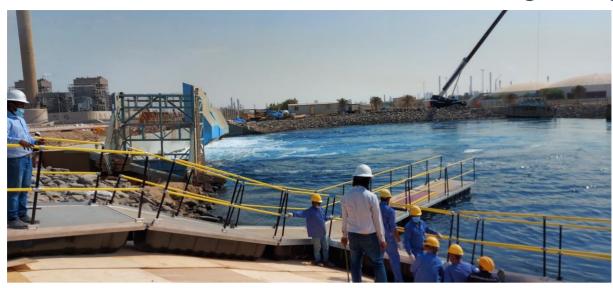

Specialising in Industrial Marine requirements, Xrosswater Gmbh was awarded the contract to design, build, supply and deliver a 140m walkway with all mooring equipment and analysis. The purpose of the walkway is to refurbish the deteriorating concrete on the weir columns and walls by allowing access on top of fast moving water (2mps) over the weir wall at one of Saudi Arabia's critical hydro electric / desalination plants operated by Marafiq.

## Industrial Marine floating walkways

2 critical facts, among others, which differentiates Xrosswater from the plastic leisure "dock", is its overall industrial strength joined with NON SLIP composite deck: Rating R11 to R13. UV Protected FRP sandwich. Made in German for Xrosswater Gmbh