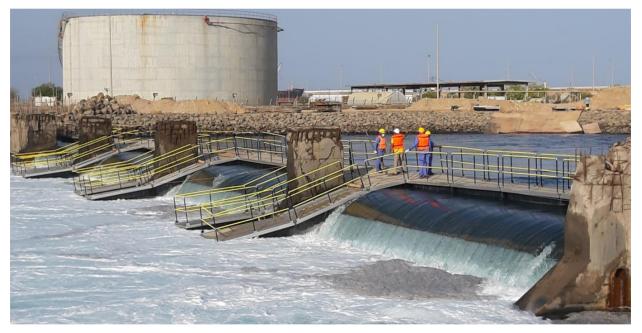

Specialising in Industrial Marine requirements, Xrosswater Gmbh was awarded the contract to design, build, supply and deliver a 140m walkway with all mooring equipment and analysis. The purpose of the walkway is to refurbish the deteriorating concrete on the weir columns and walls by allowing access on top of fast moving water (2mps) over the weir wall at one of Saudi Arabia's critical hydro electric / desalination plants operated by Marafiq.