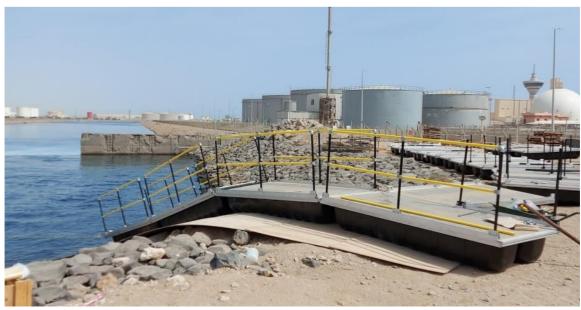

Specialising in Industrial Marine requirements, Xrosswater Gmbh was awarded the contract to design, build, supply and deliver a 140m walkway with all mooring equipment and analysis. The purpose of the walkway is to refurbish the deteriorating concrete on the weir columns and walls by allowing access on top of fast moving water (2mps) over the weir wall at one of Saudi Arabia's critical hydro electric / desalination plants operated by Marafiq.

## Industrial Marine floating walkways

2 critical facts, among others, which differentiates Xrosswater from the plastic leisure "dock", is its overall industrial strength joined with NON SLIP composite deck: Rating R11 to R13. UV Protected FRP sandwich. Made in German for Xrosswater Gmbh