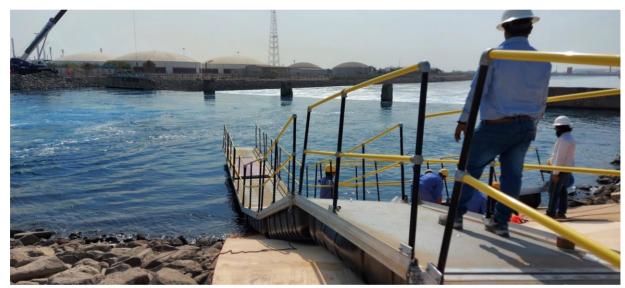

Specialising in Industrial Marine requirements, Xrosswater Gmbh was awarded the contract to design, build, supply and deliver a 140m walkway with all mooring equipment and analysis. The purpose of the walkway is to refurbish the deteriorating concrete on the weir columns and walls by allowing access on top of fast moving water (2mps) over the weir wall at one of Saudi Arabia's critical hydro electric / desalination plants operated by Marafiq.

## Industrial Marine floating walkways

2 critical facts, among others, which differentiates Xrosswater from the plastic leisure "dock", is its overall industrial strength joined with NON SLIP composite deck: Rating R11 to R13. UV Protected FRP sandwich. Made in German for Xrosswater Gmbh