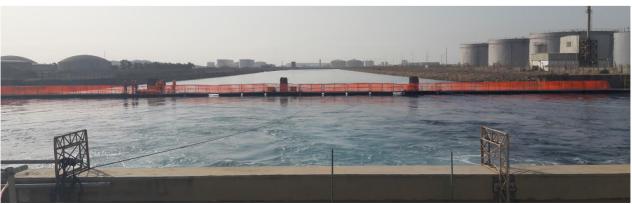

Specialising in Industrial Marine requirements, Xrosswater Gmbh was awarded the contract to design, build, supply and deliver a 140m walkway with all mooring equipment and analysis. The purpose of the walkway is to refurbish the deteriorating concrete on the weir columns and walls by allowing access on top of fast moving water (2mps) over the weir wall at one of Saudi Arabia's critical hydro electric / desalination plants operated by Marafiq.