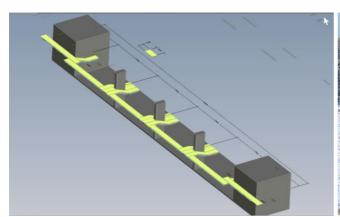

Specialising in Industrial Marine requirements, Xrosswater Gmbh was awarded the contract to design, build, supply and deliver a 140m walkway with all mooring equipment and analysis. The purpose of the walkway is to refurbish the deteriorating concrete on the weir columns and walls by allowing access on top of fast moving water (2mps) over the weir wall at one of Saudi Arabia's critical hydro electric / desalination plants operated by Marafiq.