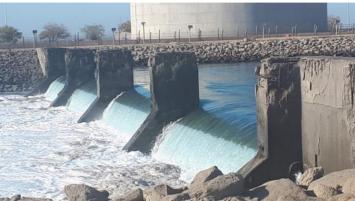

Specialising in Industrial Marine requirements, Xrosswater Gmbh was awarded the contract to design, build, supply and deliver a 140m walkway with all mooring equipment and analysis. The purpose of the walkway is to refurbish the deteriorating concrete on the weir columns and walls by allowing access on top of fast moving water (2mps) over the weir wall at one of Saudi Arabia's critical hydro electric / desalination plants operated by Marafiq.